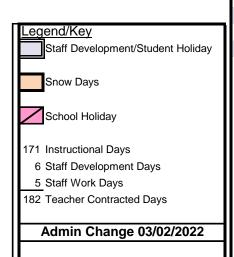

| Total Instructional Days/Minutes               | 169        | 75,875                                            | cushion + / o<br>275              | we -        |
|------------------------------------------------|------------|---------------------------------------------------|-----------------------------------|-------------|
| Staff Development/Work Days (August 10-18)     | 6          | Holidays:                                         |                                   |             |
| Staff Comp Days (Oct 11, March 3 & March 10)   | 3          | Labor Day                                         | 6-Sep                             | 1           |
| Staff Work Day (November 18)                   | 1          | Thanksgiving                                      | Nov 24-26                         | 3           |
| Staff Development/Work Day (Jan 3)             | 1          | Holiday Break                                     | Dec 20-31                         | 10          |
| Staff DevelopmentOnline Required Trainings     | 2          | County Stock Show                                 | 14-Jan                            | 1           |
| Teacher Total Contracted Days = 182 DOI        | <b>182</b> | San Antonio Stk Show<br>Girls State<br>Boys State | Feb 21-22<br>Mar 3-4<br>Mar 10-11 | 2<br>2<br>2 |
| 0 0 11 1                                       |            | Good Friday                                       | 15-Apr                            | 1           |
| Comp Day Considerations GT Update/Technology   | 1          |                                                   |                                   |             |
| Job Related/Content Related/Principal Approved | 1          | Snow Day 2                                        | 18-Apr                            | 1           |
| Special Needs/Principal Approved               | 1          | Snow Day 1                                        | 20-May                            | 1           |